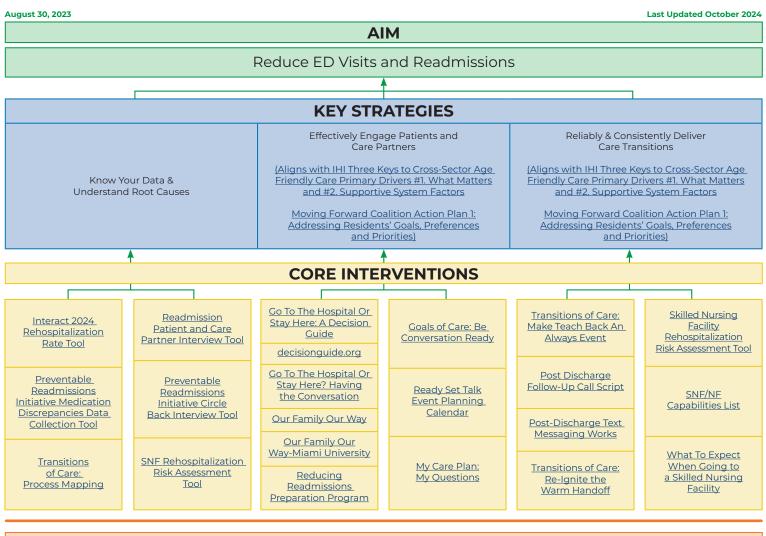

## **Readmission Driver Diagram: REACHING YOUR GOALS**

## **ROOT CAUSE INTERVENTIONS**

| Communication:                                         | Medication Management:                        | Toolkits:                                      |
|--------------------------------------------------------|-----------------------------------------------|------------------------------------------------|
| Communication Checklists: Signs and                    | ADE Essential Elements Toolkit                | Delirium                                       |
| Symptoms of Hyper or Hypoglycemia                      | Deprescribing Process Checklist               | <u>Sepsis</u>                                  |
| Communication Checklists: Signs and                    | Medicine Review: Tips For You                 | Falls                                          |
| Symptoms of Delirium                                   | Antipsychotic Resources:                      | Super Utilizer Toolkit                         |
| Communication Checklists: Signs and                    | Admission & Quarterly Review Worksheet        | Home Health Care Reducing Readmissions Toolkit |
| Symptoms with Suspected UTIs                           | Medication Rounding Tool                      | Dialysis Resources:                            |
| Raise the SBAR                                         | Medication Trigger Tool                       | Dialysis and Nursing Home Handoff              |
|                                                        | Antipsychotic Medication ADEs                 | Communication Tool                             |
| Stop & Watch                                           |                                               | Creating an Integrated Care Plan               |
| Huddle Tip Sheet                                       | Zone Tools                                    |                                                |
| · · · ·                                                | Interfacility Infection Control Transfer Form | Medical Nutrition<br>Therapy (MNT) Resources:  |
| Medication Reconciliation<br>Audit Tool -Admission and | Transitions of Care:                          | Medical Nutrition Therapy                      |
|                                                        | Leveraging the 30 Day Window                  | Nutrition Education Resources for Chronic      |
| Medication Reconciliation                              |                                               | Disease Prevention and Management              |
| <u>Audit Tool - Discharge</u>                          | Increasing Influenza Vaccination              |                                                |
| Medication Review Tip Sheet                            | Rates in Nursing Homes                        | Healthy Eating Tips to Fight Chronic Disease   |