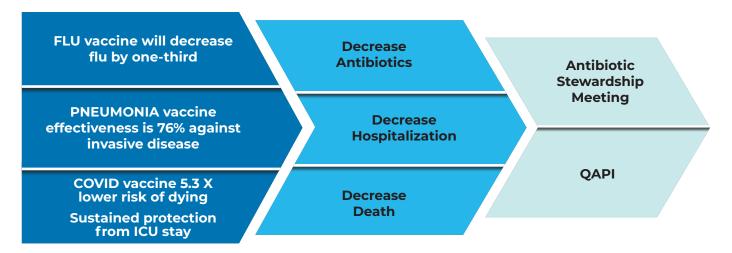

According to the CDC, **people 65 years and older** bear the greatest burden of severe disease and **account for the most flu and pneumonia-related hospitalizations and deaths.** 

The absolute best way to guard residents from severe disease and hospitalization is through the protection provided by regular vaccination.