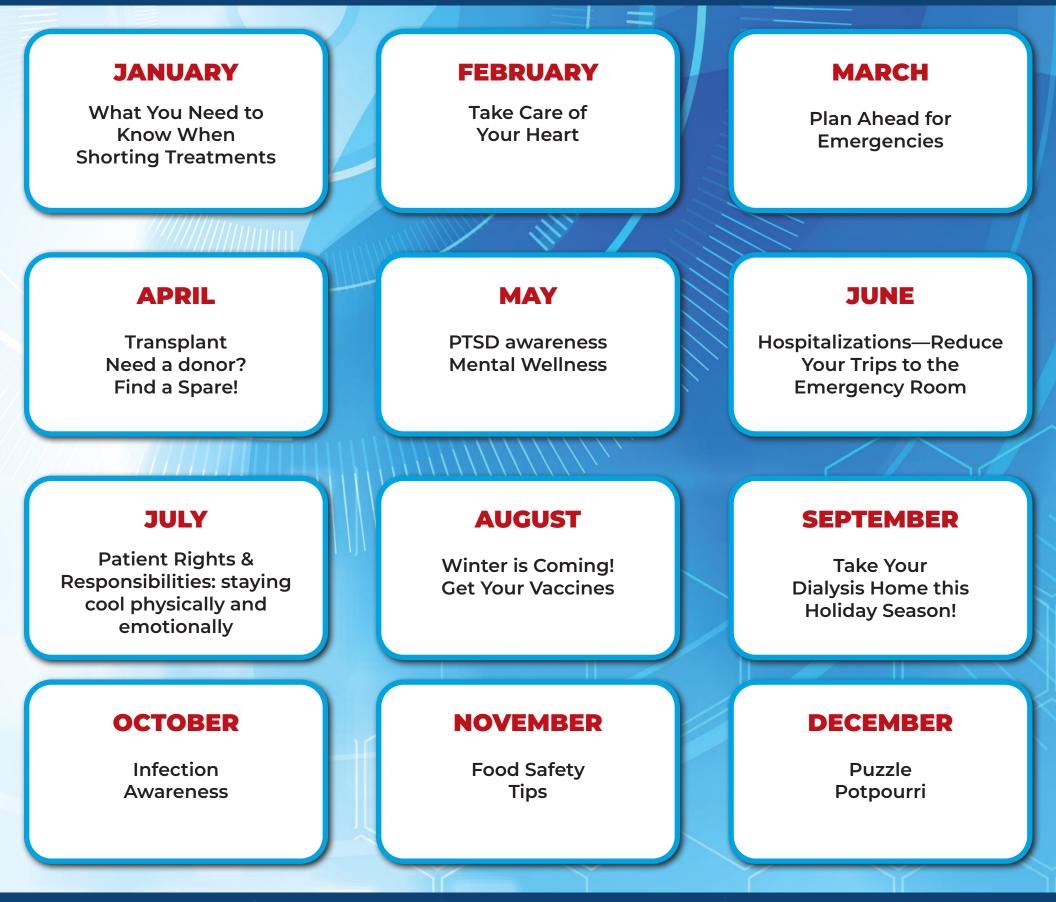

## **PATIENT ENGAGEMENT CALENDAR**

Did you get your patient engagement handout this month?

If not, ask your facility staff or Facility Patient Representative (s) for more information on this month's topic!