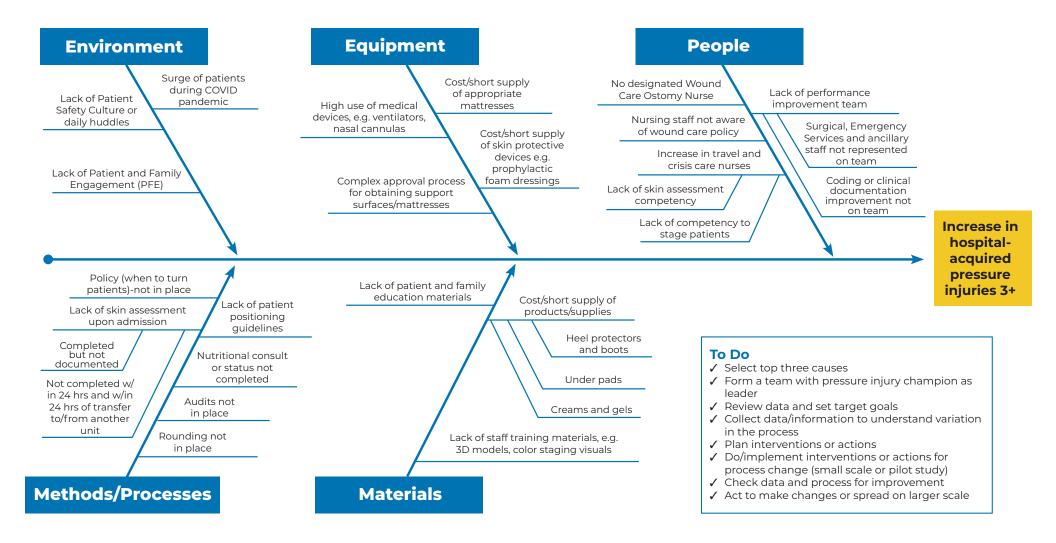

## **HOSPITAL ACQUIRED PRESSURE INJURIES (HAPI)** HQIC Fishbone (Cause and Effect) Diagram

## Pressure injury performance not meeting target goal

This material was prepared by Alliant Health Solutions, a Hospital Quality Improvement Contractor (HQIC) under contract with the Centers for Medicare & Medicaid Services (CMS), an agency of the U.S. Department of Health and Human Services (HHS). Views expressed in this material do not necessarily reflect the official views or policy of CMS or HHS, and any reference to a specific product or entity herein does not constitute endorsement of that product or entity by CMS or HHS. Publication No. 12SOW-AHSQIN-QIO TO3 - HQIC--1851-04/14/22